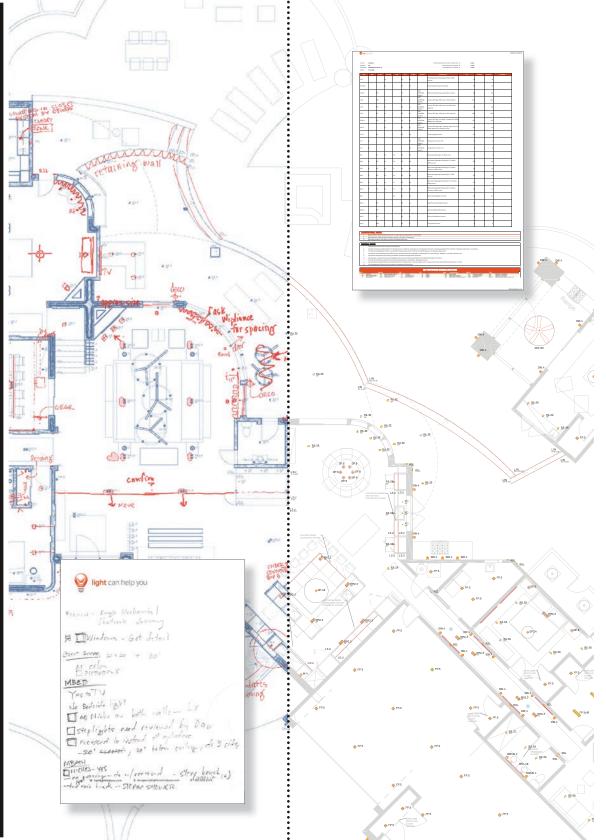

#### develop

The third phase includes revisions incorporating your feedback and your budget needs. Our designers revise sketches, sketch additional spaces, and prepare preliminary lighting plans for review. We continue discussing your budget using data from our past projects, along with technology options, to stay aligned with your investment needs.

Lighting design is different from start to finish, and just looking at a set of plans can reveal the shift. Lighting layouts typically include the absolute minimum required to obtain a building permit, and nothing more.

Our design deliverables include the most detailed drawings your builder has ever seen, exact fixture specifications, installation guides, and carefully crafted details. The better the documentation, the easier the build and the better the results.