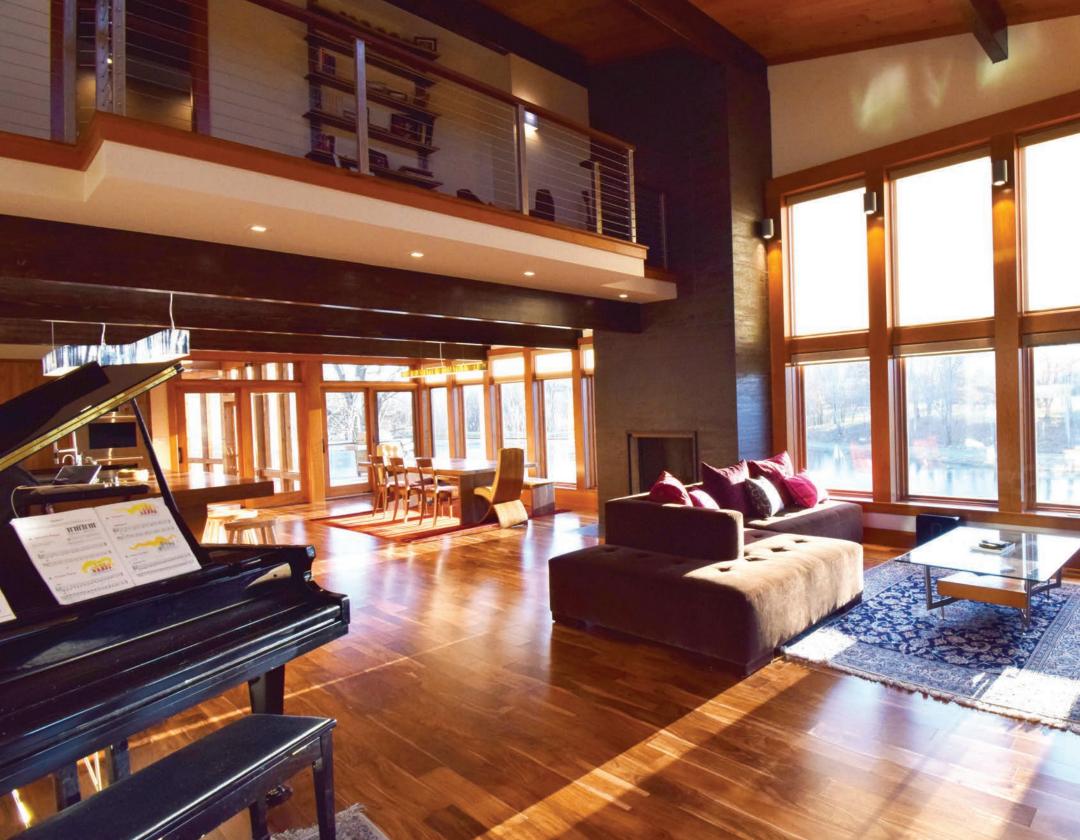

While there may be enough light to see what you're doing, like in the photo and rendering above, lighting layouts can result in distracting shadows, harsh glare, and far less comfortable homes.

## ... OR LIGHTING **DESIGN**?

Our team of professional lighting designers combine the biology, geometry, and psychology of light to support better living, and that makes everything different.

The texture of natural stone is grazed behind the fireplace, the beauty of art and photography is uncovered, decorative fixtures are dimmed to look just right, and the natural warmth of wood in the cabinetry, door, and floor is revealed.

Most homes are built with lighting layouts that provide light in the same manner as found in gas stations and discount big box stores: plenty of light in tidy rows high above. Lighting design is different, from beginning to end. The result is a home that is more welcoming, relaxing, and comfortable every single evening.