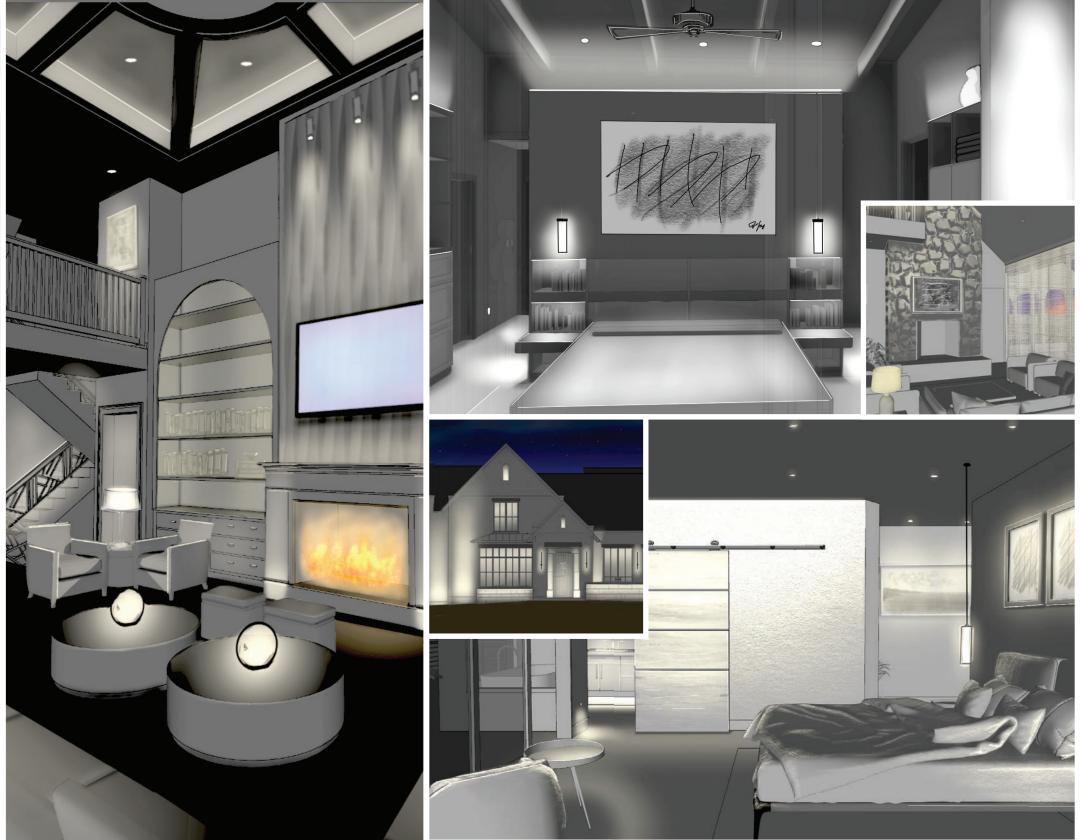

## ... OR LIGHTING **DESIGN**?

Our team of professional lighting designers combine the biology, geometry, and psychology of light to support better living, and that makes everything different.

The texture of natural stone is grazed behind the fireplace, the beauty of art and photography is uncovered, decorative fixtures are dimmed to look just right, and the natural warmth of wood in the cabinetry, door, and floor is revealed.

#### design

Combining your goals with our expertise is our second phase. Our team uses a unique digital sketching process to imagine different possibilities for your home. We show you numerous options, different combinations of layers, and even color-changing concepts for better living. We remove the mystery of lighting and invite you to see your home in, well, a whole new light.