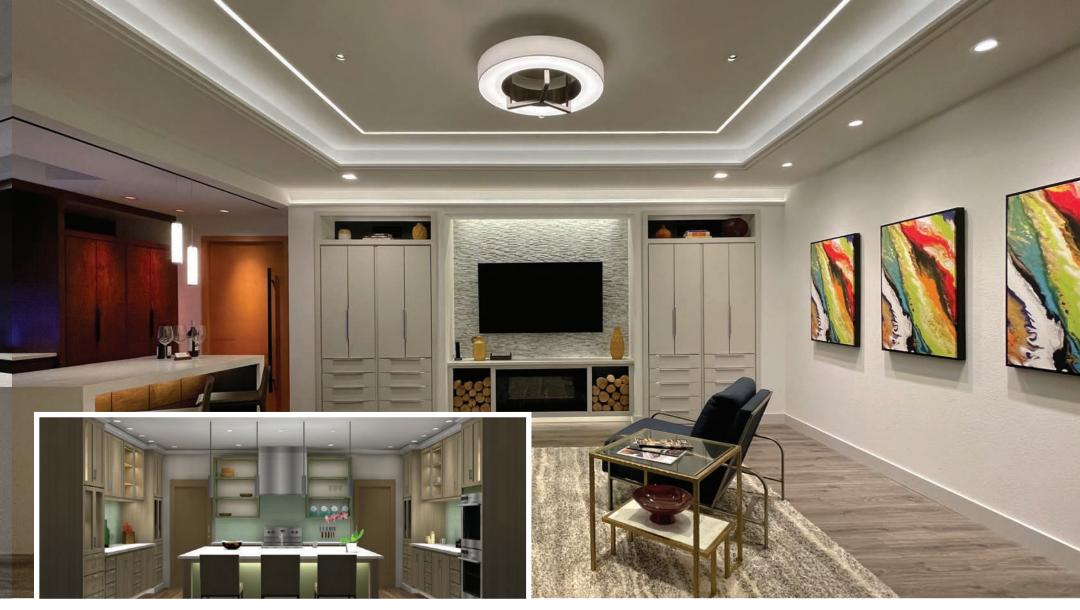

## ... OR LIGHTING **DESIGN**?

Our team of professional lighting designers combine the biology, geometry, and psychology of light to support better living, and that makes everything different.

The texture of natural stone is grazed behind the fireplace, the beauty of art and photography is uncovered, decorative fixtures are dimmed to look just right, and the natural warmth of wood in the cabinetry, door, and floor is revealed.

Most homes are built with lighting layouts that provide light in the same manner as found in gas stations and discount big box stores: plenty of light in tidy rows high above. Lighting design is different, from beginning to end. The result is a home that is more welcoming, relaxing, and comfortable every single evening.