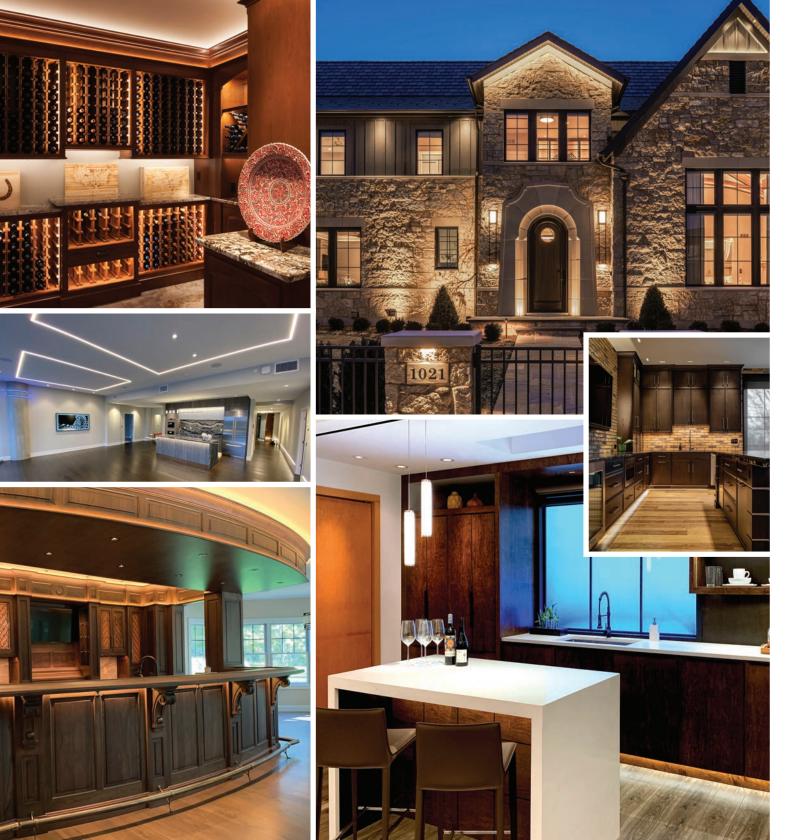

## ... OR LIGHTING **DESIGN**?

Our team of professional lighting designers combine the biology, geometry, and psychology of light to support better living, and that makes everything different.

The texture of natural stone is grazed behind the fireplace, the beauty of art and photography is uncovered, decorative fixtures are dimmed to look just right, and the natural warmth of wood in the cabinetry, door, and floor is revealed.

Most homes are built with lighting layouts that provide light in the same manner as found in gas stations and discount big box stores: plenty of light in tidy rows high above. Lighting design is different, from beginning to end. The result is a home that is more welcoming, relaxing, and comfortable every single evening.