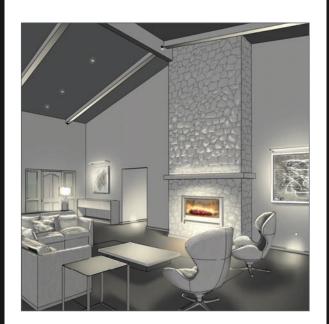

## ... OR LIGHTING **DESIGN**?

Our team of professional lighting designers combine the biology, geometry, and psychology of light to support better living, and that makes everything different.

The texture of natural stone is grazed behind the fireplace, the beauty of art and photography is uncovered, decorative fixtures are dimmed to look just right, and the natural warmth of wood in the cabinetry, door, and floor is revealed.

#### design

Combining your goals with our expertise is our second phase. Our team uses a unique digital sketching process to imagine different possibilities for your home. We show you numerous options, different combinations of layers, and even color-changing concepts for better living. We remove the mystery of lighting and invite you to see your home in, well, a whole new light.