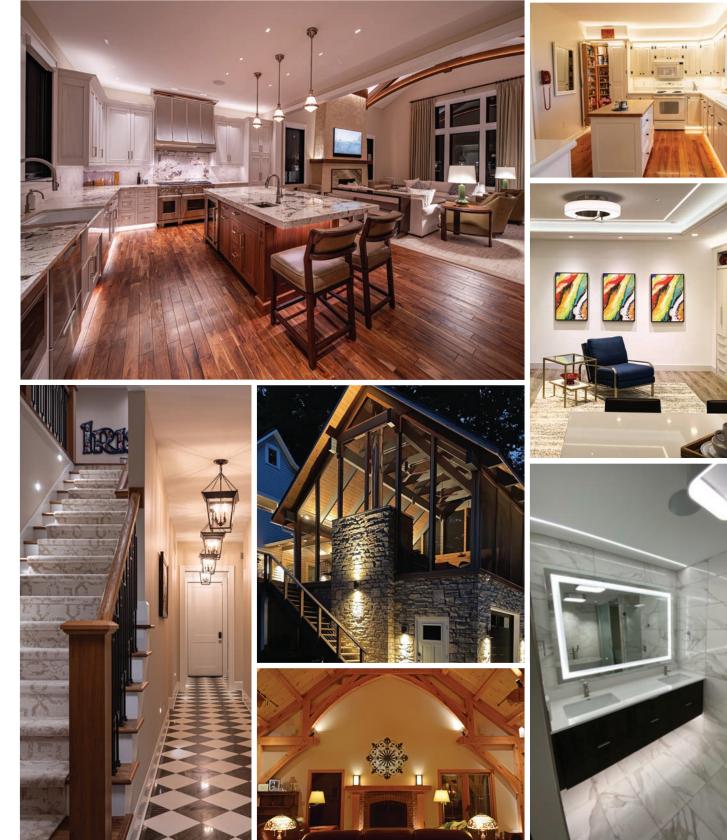

## ... OR LIGHTING **DESIGN**?

Our team of professional lighting designers combine the biology, geometry, and psychology of light to support better living, and that makes everything different.

The texture of natural stone is grazed behind the fireplace, the beauty of art and photography is uncovered, decorative fixtures are dimmed to look just right, and the natural warmth of wood in the cabinetry, door, and floor is revealed.

Most homes are built with lighting layouts that provide light in the same manner as found in gas stations and discount big box stores: plenty of light in tidy rows high above. Lighting design is different, from beginning to end. The result is a home that is more welcoming, relaxing, and comfortable every single evening.