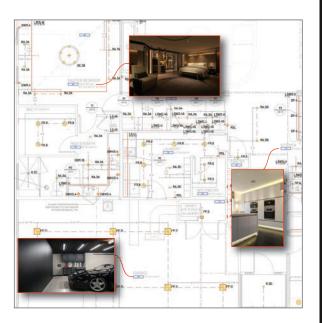

While there may be enough light to see what you're doing, like in the photo and rendering above, lighting layouts can result in distracting shadows, harsh glare, and far less comfortable homes.

#### discover

Lighting design is the process of making informed decisions about light for *your* home. By understanding how you want to live in your home, your priorities and values, and even the conditions of your eyes, we can propose the right solutions. We use plans, photographs or a custom-built digital 3D model so we can understand how it will be built, even before the foundation is dug.