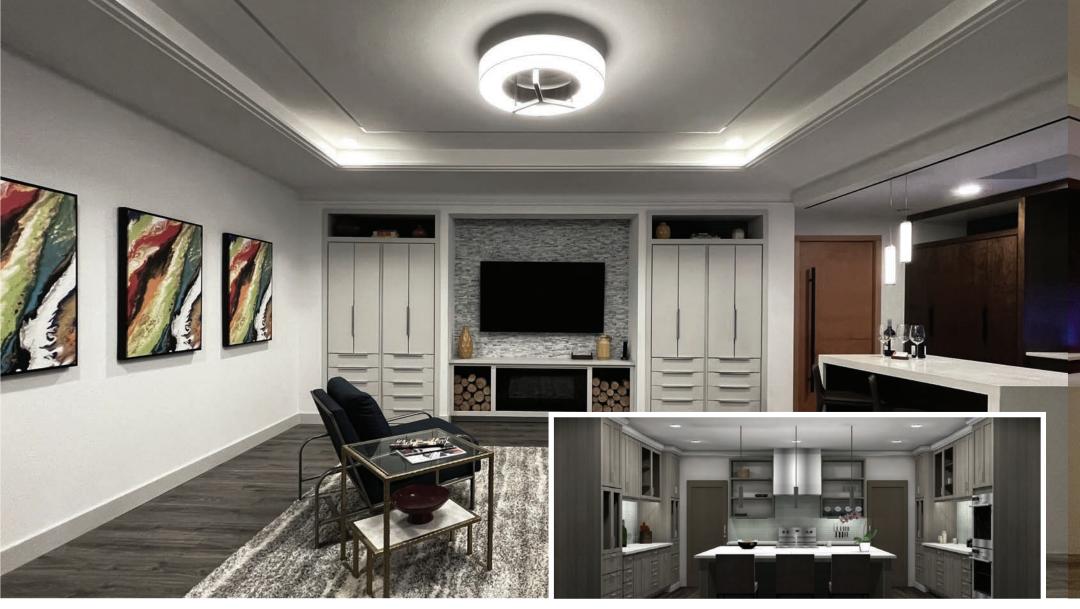

While there may be enough light to see what you're doing, like in the photo and rendering above, lighting layouts can result in distracting shadows, harsh glare, and far less comfortable homes.

Most homes are built with lighting layouts that provide light in the same manner as found in gas stations and discount big box stores: plenty of light in tidy rows high above. Lighting design is different, from beginning to end. The result is a home that is more welcoming, relaxing, and comfortable every single evening.